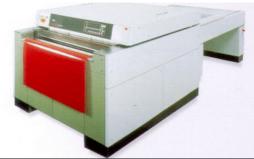

### Plate processor CYREL\* 3001 P

#### **ONLY 1771 working hours**

In-line platewasher in a self-contained design with integrated pre-dryer.

The plates are processed in a very short time. They are then available already hand dry.

The processor is designed to be used with alternative solvents e.g. Nylosolv, Solvit, Optisol, Flexosol e.c.

**CYREL\* Plate washer 3001 P** Format 132 x 203 cm/52x80 inch Incl. punch and heater/chiller