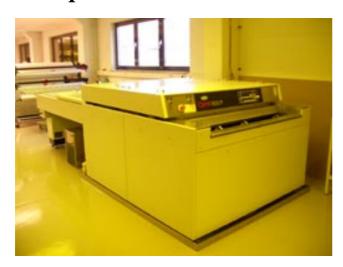

### Plate processor CYREL\* 3001 P

#### **ONLY 1771 working hours**

In-line platewasher in a self-contained design with integrated pre-dryer.

The plates are processed in a very short time. They are then available already hand dry.

The processor is designed to be used with alternative solvents e.g. Nylosolv, Solvit, Optisol, Flexosol e.c.

**CYREL\* Plate washer 3001 P** Format 132 x 203 cm/52x80 inch Incl. punch and heater/chiller